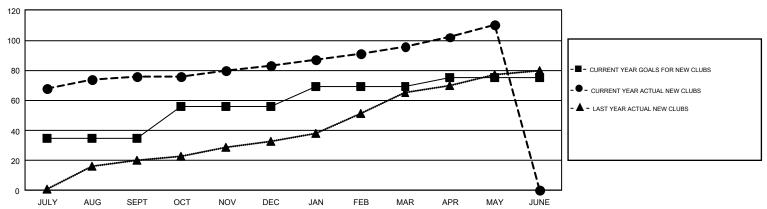

### GOALS AND ACTUAL NEW CLUBS CUMULATIVE

#### GMT: VENKATA S RAJU DANTULURI

REPORT DOES NOT INCLUDE CLUBS IN UNDISTRICTED AREAS.

| Clubs         |               |              |               | Members               |                           |                         |                                              |  |
|---------------|---------------|--------------|---------------|-----------------------|---------------------------|-------------------------|----------------------------------------------|--|
|               | RESULTS FO    | PR 2017-2018 |               | RESULTS FOR 2017-2018 |                           |                         |                                              |  |
| QUARTER       | NEW CLUB GOAL | NEW CLUBS    | DROPPED CLUBS | QUARTER               | MEMBER GROWTH NET<br>GOAL | MEMBER GROWTH<br>ACTUAL | DROPPED MEMBERS ACTUAL (including transfers) |  |
| JULY/AUG/SEPT | 35            | 76           | 5             | JULY/AUG/SEPT         | 715                       | 2,406                   | 2,044                                        |  |
| OCT/NOV/DEC   | 21            | 7            | 29            | OCT/NOV/DEC           | 1,005                     | 779                     | 1,521                                        |  |
| JAN/FEB/MAR   | 13            | 13           | 4             | JAN/FEB/MAR           | 569                       | 1,169                   | 542                                          |  |
| APR/MAY/JUNE  | 6             | 14           | 0             | APR/MAY/JUNE          | -161                      | 784                     | 963                                          |  |