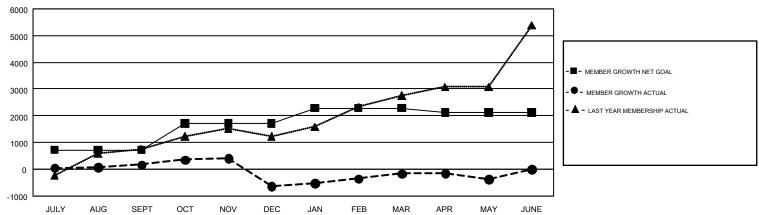

#### GOALS AND ACTUAL MEMBERS CUMULATIVE

| DROPPED CLUBS: 38              |       | 486 CLUBS OF 916 ADDED 1 OR MORE | GENDER DISTRIBUTION             |                 |        |
|--------------------------------|-------|----------------------------------|---------------------------------|-----------------|--------|
|                                |       | NEW MEMBERS                      | MALE                            | 26,099 (80.10%) |        |
|                                |       |                                  | FEMALE                          | 6,486 (19.90%)  |        |
| DROPPED MEMBERS                |       |                                  |                                 |                 |        |
| DECEASED                       | 88    | CLICK HERE FOR CUMULATIVE        | TOTAL FAMILY UNIT MEMBERS       |                 | 11,049 |
| CLUB CANCELLED 965 OTHER 4,017 |       | MEMBERSHIP DATA                  | FAMILY MEMBERS PAYING HALF DUES |                 |        |
|                                |       |                                  |                                 |                 | 6,257  |
| TOTAL                          | 5,070 |                                  |                                 |                 |        |

#### GMT: VENKATA S RAJU DANTULURI

REPORT DOES NOT INCLUDE CLUBS IN UNDISTRICTED AREAS.

| Clubs         |               |              |               | Members               |                           |                         |                                              |  |
|---------------|---------------|--------------|---------------|-----------------------|---------------------------|-------------------------|----------------------------------------------|--|
|               | RESULTS FO    | PR 2017-2018 |               | RESULTS FOR 2017-2018 |                           |                         |                                              |  |
| QUARTER       | NEW CLUB GOAL | NEW CLUBS    | DROPPED CLUBS | QUARTER               | MEMBER GROWTH NET<br>GOAL | MEMBER GROWTH<br>ACTUAL | DROPPED MEMBERS ACTUAL (including transfers) |  |
| JULY/AUG/SEPT | 35            | 76           | 5             | JULY/AUG/SEPT         | 715                       | 2,406                   | 2,044                                        |  |
| OCT/NOV/DEC   | 21            | 7            | 29            | OCT/NOV/DEC           | 1,005                     | 779                     | 1,521                                        |  |
| JAN/FEB/MAR   | 13            | 13           | 4             | JAN/FEB/MAR           | 569                       | 1,169                   | 542                                          |  |
| APR/MAY/JUNE  | 6             | 14           | 0             | APR/MAY/JUNE          | -161                      | 784                     | 963                                          |  |